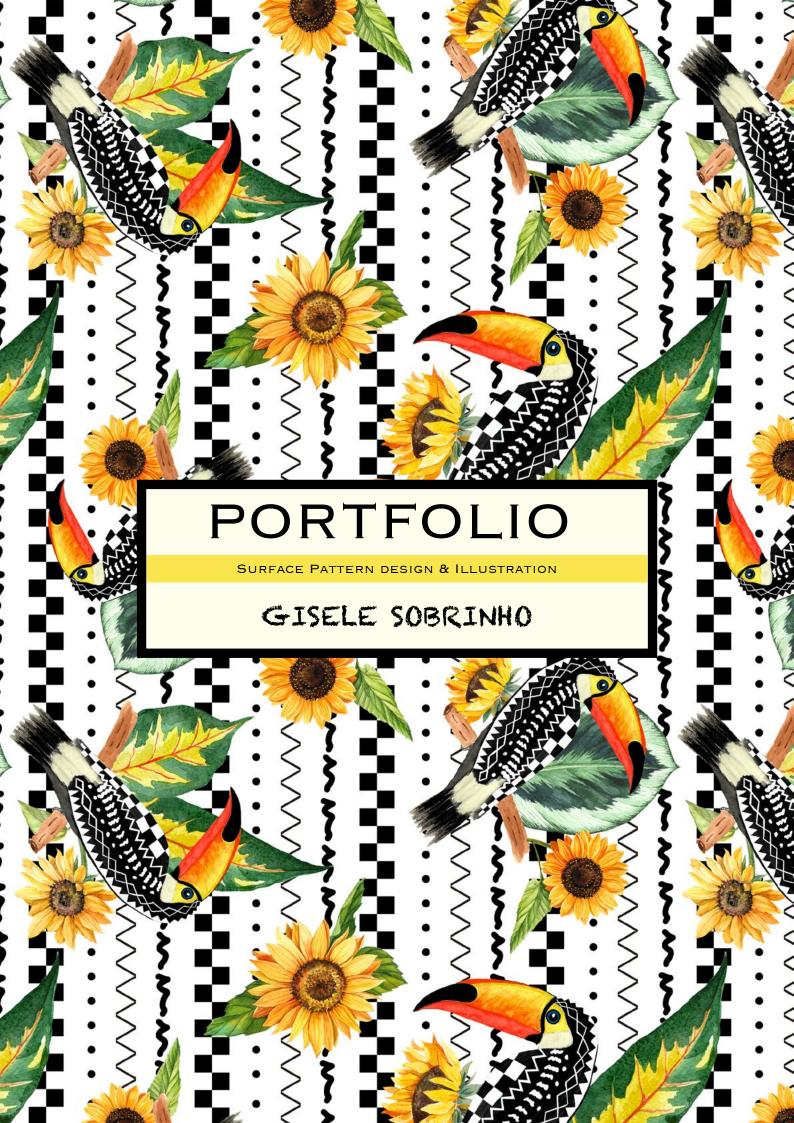

# It's time for summer holidays!

The tropical beach print was inspired by the beaches of Northeast Brazil, full of cultural beauty with colors, toucan designs, flowers and ethnic texture.