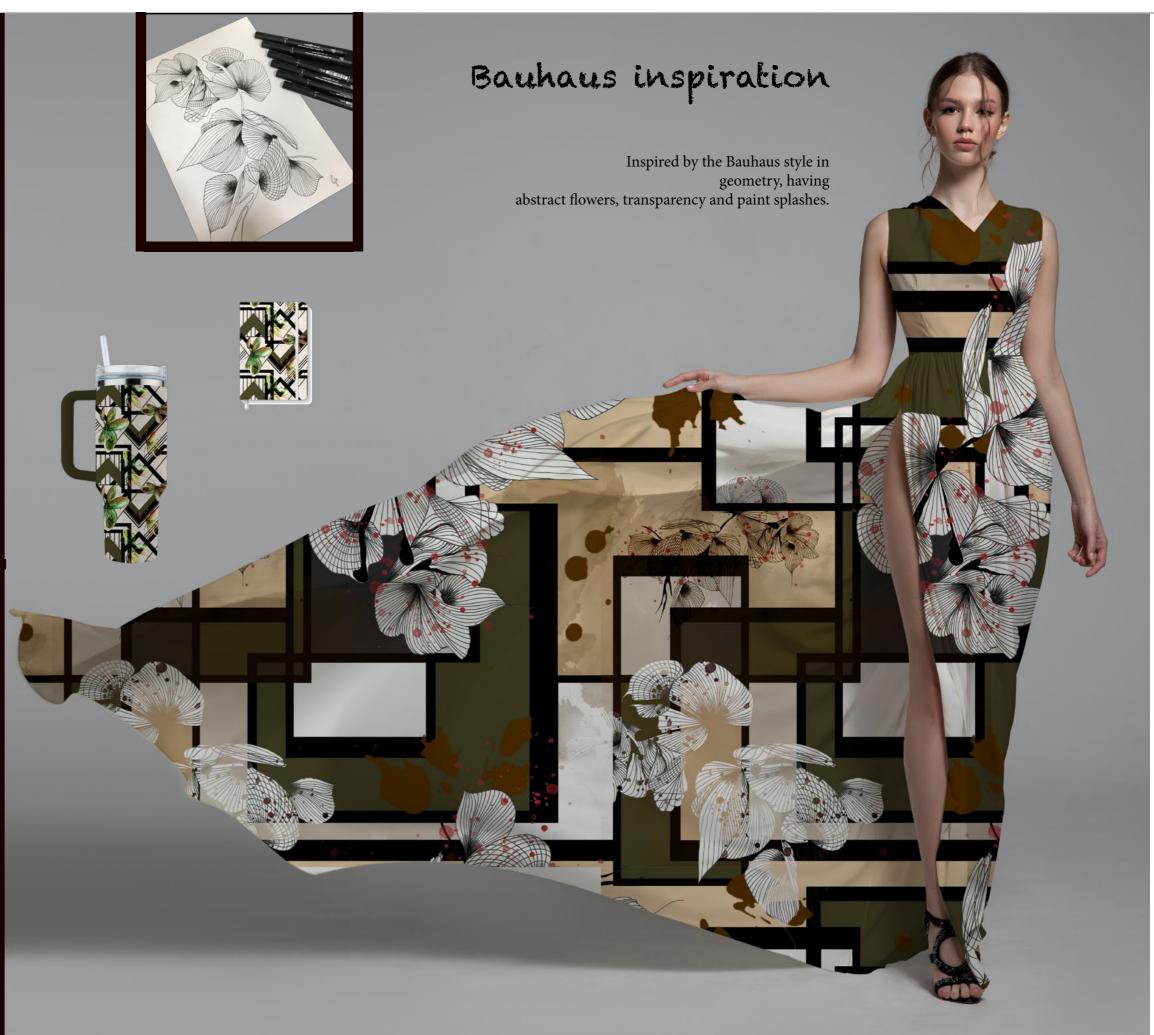

nal designs that resonate

My personal style is to create the unusual, charming and something rare that is not only visually appealing, but serves a purpose of meeting a market trend. I am known for producing versatile patterns that enhance product appeal, with a strong understanding of colour palettes,

address: 375 Garswood Road, Wigan, WN4 0TY email: giselesobrinho20@gmail.com



# Abstract Flowers







# Autumn Vibe









colors of the season.



# It's time for summer holidays!

The tropical beach print was inspired by the beaches of Northeast Brazil, full of cultural beauty with colors, toucan designs, flowers and ethnic texture.











## Mini geometric collection









This geometric collection was inspired by geometric styles and shapes







### Floral Winter















## Sidewalk of Rio de Janeiro

Pattern inspired by the sidewalks on the coast of Rio de Janeiro beach