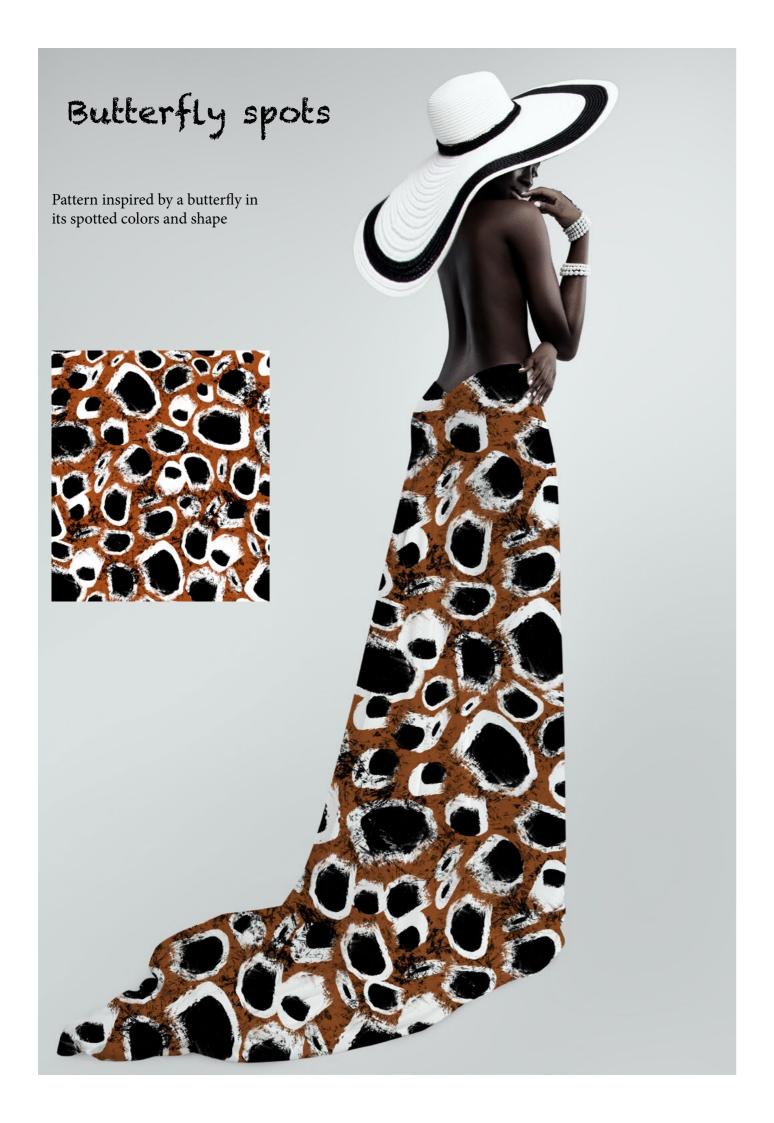

signs that resonate

My personal style is to create the unusual, charming and something rare that is not only visually appealing, but serves a purpose of meeting a market trend. I am known for producing versatile patterns that enhance product appeal, with a strong understanding of colour palettes,

address: 375 Garswood Road, Wigan, WN4 0TY email: giselesobrinho20@gmail.com



# Abstract Flowers







# Autumn Vibe









colors of the season.



# It's time for summer holidays!

The tropical beach print was inspired by the beaches of Northeast Brazil, full of cultural beauty with colors, toucan designs, flowers and ethnic texture.











## Mini geometric collection









This geometric collection was inspired by geometric styles and shapes







### Floral Winter















## Sidewalk of Rio de Janeiro

Pattern inspired by the sidewalks on the coast of Rio de Janeiro beach