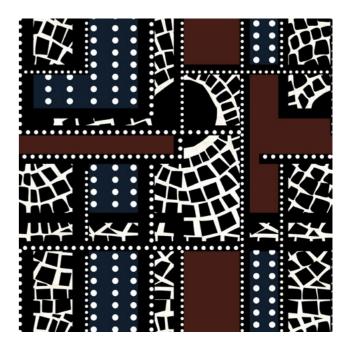

## Sidewalk of Rio de Janeiro

Pattern inspired by the sidewalks on the coast of Rio de Janeiro beach