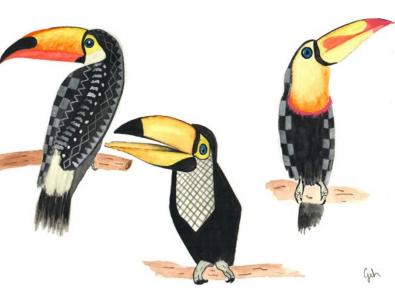

# It's time for summer holidays!

The tropical beach print was inspired by the beaches of Northeast Brazil, full of cultural beauty with colors, toucan designs, flowers and ethnic texture.