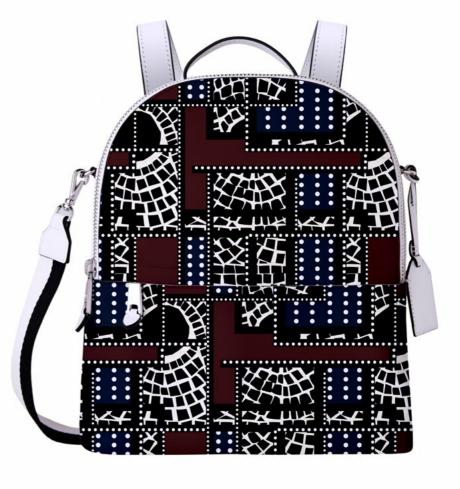

## Sidewalk of Rio de Janeiro

Pattern inspired by the sidewalks on the coast of Rio de Janeiro beach